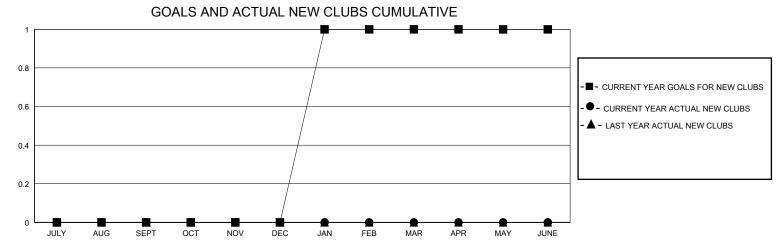

|                  |   |                               | i -                                |              |     |
|------------------|---|-------------------------------|------------------------------------|--------------|-----|
| DROPPED CLUBS: 0 |   | 3 CLUBS OF 32 ADDED 1 OR MORE | GENDER DISTRIBUTION                |              |     |
|                  |   | NEW MEMBERS                   | MALE                               | 366 (56.05%) |     |
|                  |   |                               | FEMALE                             | 287 (43.95%) |     |
| DROPPED MEMBERS  |   |                               |                                    |              |     |
| DECEASED         | 4 | CLICK HERE FOR CUMULATIVE     | TOTAL FAMILY UNIT MEMBERS          |              | 139 |
| CLUB CANCELLED   | 0 | MEMBERSHIP DATA               | FAMILY MEMBERS PAYING HALF<br>DUES |              | 70  |
| OTHER            | 4 |                               |                                    |              | 72  |
| TOTAL            | 8 |                               |                                    |              |     |