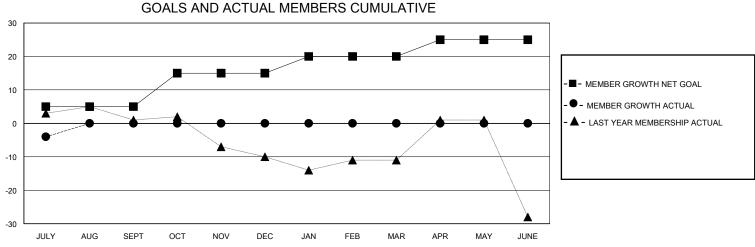

## MONTHLY MEMBERSHIP PROGRESS REPORT

District 36 R

Results as of: 7/31/2024

| mbers<br>FOR 2024-2025  |                                                    |  |  |  |  |
|-------------------------|----------------------------------------------------|--|--|--|--|
| OR 2024-2025            |                                                    |  |  |  |  |
|                         | RESULTS FOR 2024-2025                              |  |  |  |  |
| MEMBER GROWTH<br>ACTUAL | DROPPED<br>MEMBERS ACTUAL<br>(including transfers) |  |  |  |  |
| 4                       | 8                                                  |  |  |  |  |
| 0                       | 0                                                  |  |  |  |  |
| 0                       | 0                                                  |  |  |  |  |
| 0                       | 0                                                  |  |  |  |  |
| -                       | 4<br>0<br>0<br>0                                   |  |  |  |  |